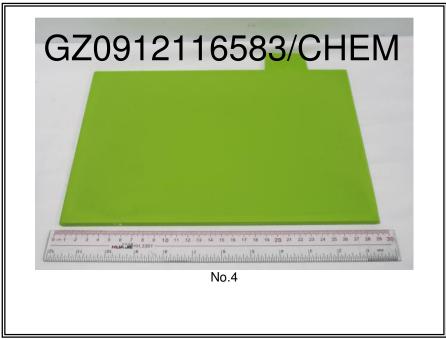

Soluble fraction in xylene at 25°C, W/W %

17.0 15.0

30 max.

Specimen Description: No.1 White plastic board

No.2 Blue plastic board No.3 Red plastic board

No.4 Green plastic board

Signed for and on behalf of SGS-CSTC Ltd.