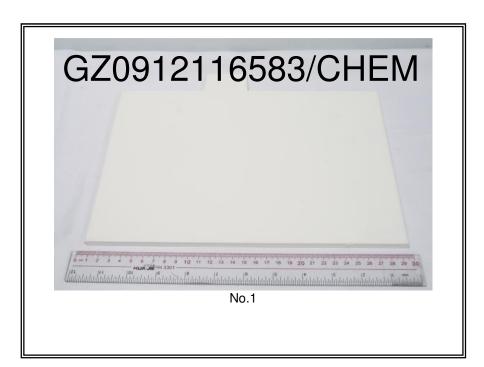

Soluble fraction in xylene at 25°C, W/W %

17.0 15.0

30 max.

Specimen Description: No.1 White plastic board

No.2 Blue plastic board No.3 Red plastic board

No.4 Green plastic board

Signed for and on behalf of SGS-CSTC Ltd.