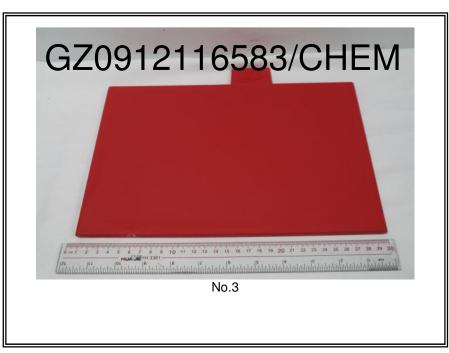

Soluble fraction in xylene at 25°C, W/W %

17.0 15.0

30 max.

Specimen Description: No.1 White plastic board

No.2 Blue plastic board No.3 Red plastic board

No.4 Green plastic board

Signed for and on behalf of SGS-CSTC Ltd.