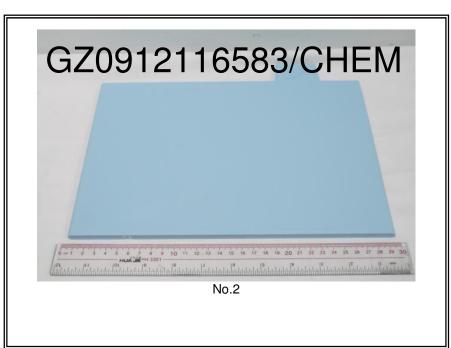

Soluble fraction in xylene at 25°C, W/W %

17.0 15.0

30 max.

Specimen Description: No.1 White plastic board

No.2 Blue plastic board No.3 Red plastic board

No.4 Green plastic board

Signed for and on behalf of SGS-CSTC Ltd.